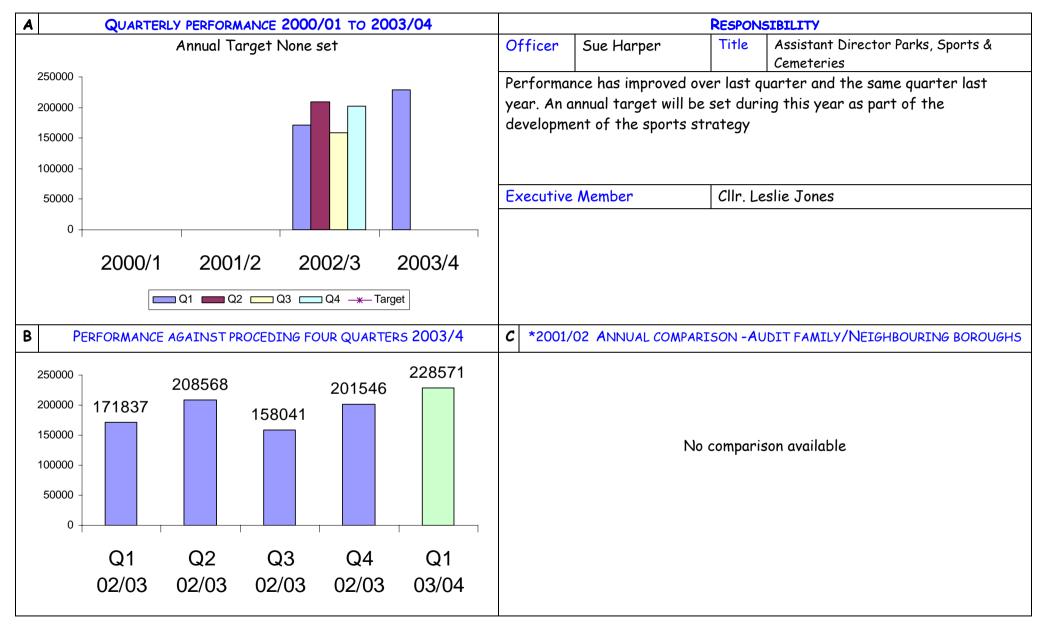

### VS 507 Total number of visits to sports and leisure facilities DIRECTOR RICHARD SAUNDERS