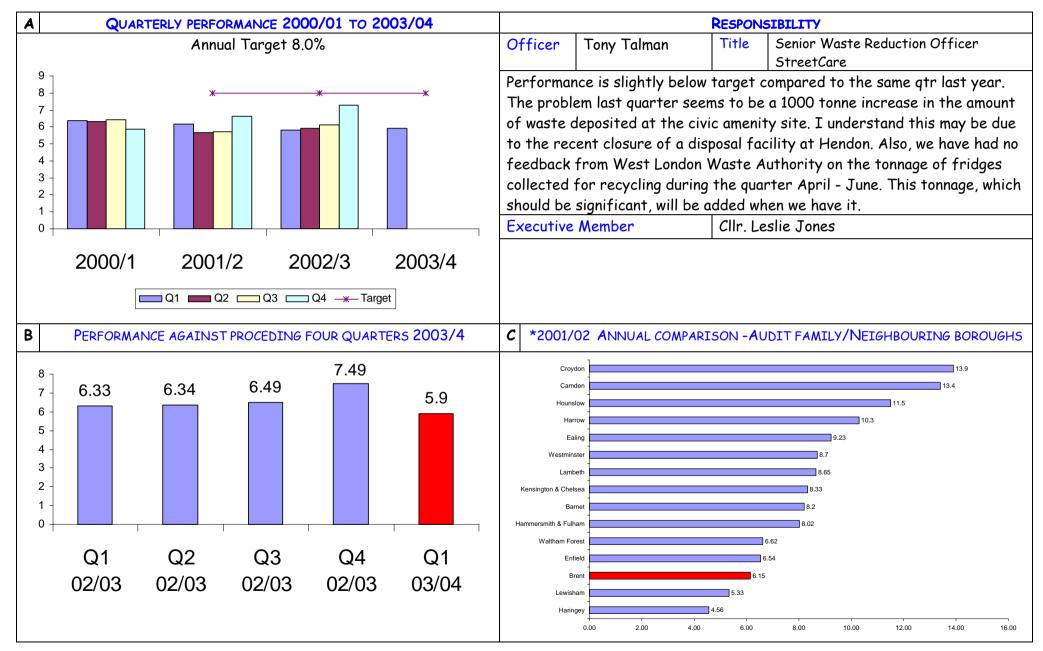

BV 82a % Household waste Recycled DIRECTOR RICHARD SAUNDERS



# BV 99 I Road accident casualties - killed/serious injury DIRECTOR RICHARD SAUNDERS

| A QUARTERLY PERFORMANCE 2000/01 TO 2003/04                                 |                  |                  |                  |                  |                      | RESPONSIBILITY                                                               |                                                                                                                                          |                                                                    |